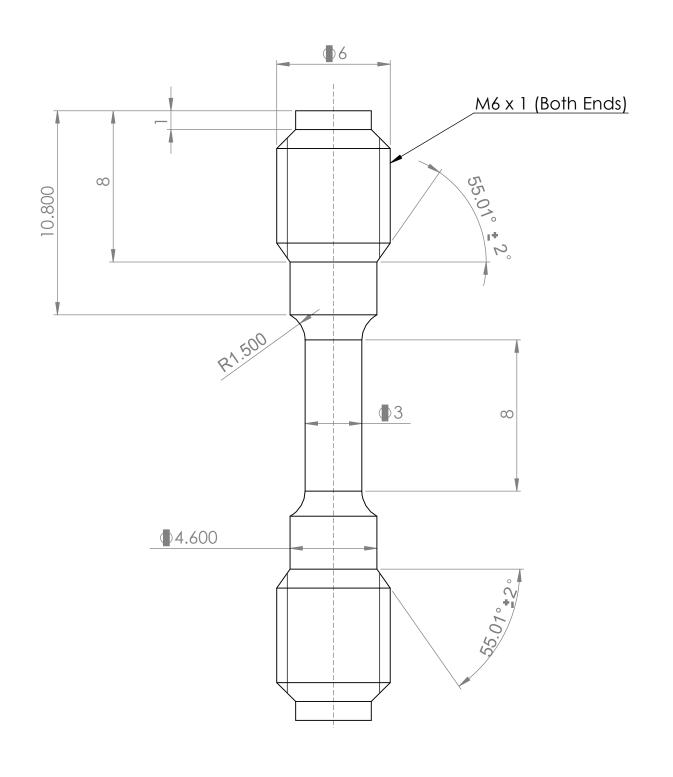

| UNLESS OTHERWISE SPECIFIED: DIMENSIONS ARE IN MILLIMETERS SURFACE FINISH: TOLERANCES: LINEAR: ANGULAR: |                    | FINISH:                                  |      | DEBUR AND<br>BREAK SHARP<br>EDGES |                     | DO NOT SCALE DRAWING | REVISION     |               |  |
|--------------------------------------------------------------------------------------------------------|--------------------|------------------------------------------|------|-----------------------------------|---------------------|----------------------|--------------|---------------|--|
|                                                                                                        |                    |                                          |      |                                   | COMMENTS:           |                      |              |               |  |
| DRAWN                                                                                                  | Antonio Pellegrino | 2 W W (2)                                | Імра | СТ                                | TITLE:              |                      |              |               |  |
| CHECKED                                                                                                |                    | ENGINE                                   |      | NEERING                           | metal specimen long |                      |              |               |  |
| QUANTITY                                                                                               |                    | S. S | LABO | RATORY                            |                     |                      |              |               |  |
| UNIVERSITY OF OXFORD DEPARTMENT OF ENGINEERING SCIENCE PARKS ROAD OXFORD OXI 3PJ                       |                    | MATERIAL:                                |      |                                   | DWG NO.             | APP                  | 04           | ) <b>4</b> A4 |  |
|                                                                                                        |                    |                                          |      | _                                 |                     |                      |              |               |  |
|                                                                                                        |                    | WEIGHT:                                  |      |                                   | SCALE:1:1           |                      | SHEET 1 OF 1 |               |  |